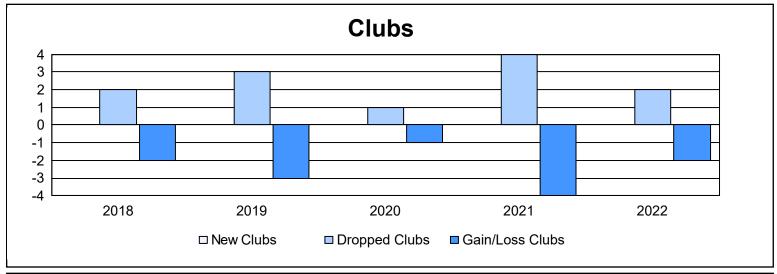

District 330 C As of June 2022 Cumulative

| Year      | New<br>Clubs | Dropped<br>Clubs | Gain/<br>Loss<br>Clubs | New<br>Members | Charter<br>Members | Reinstate<br>Members | Transfer<br>Members | Total<br>Member<br>Added | Total<br>Members<br>Dropped | Gain/<br>Loss<br>Members |
|-----------|--------------|------------------|------------------------|----------------|--------------------|----------------------|---------------------|--------------------------|-----------------------------|--------------------------|
| 2017-2018 | 0            | 2                | -2                     | 98             | 0                  | 3                    | 33                  | 134                      | 264                         | -130                     |
| 2018-2019 | 0            | 3                | -3                     | 106            | 0                  | 4                    | 3                   | 113                      | 204                         | -91                      |
| 2019-2020 | 0            | 1                | -1                     | 82             | 0                  | 4                    | 4                   | 90                       | 240                         | -150                     |
| 2020-2021 | 0            | 4                | -4                     | 64             | 0                  | 4                    | 4                   | 72                       | 195                         | -123                     |
| 2021-2022 | 0            | 2                | -2                     | 80             | 2                  | 7                    | 8                   | 97                       | 196                         | -99                      |
| Average   | 0            | 2                | -2                     | 86             | 0                  | 4                    | 10                  | 101                      | 220                         | -119                     |