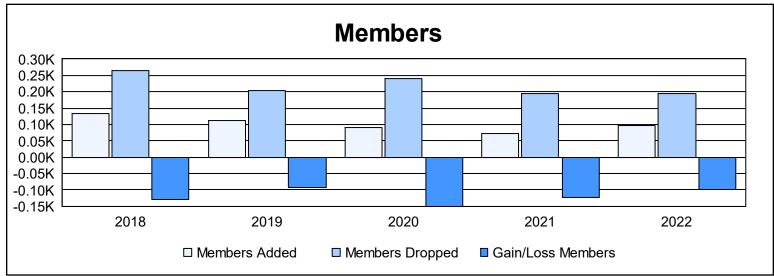

District 330 C As of June 2022 Cumulative

| Year      | New<br>Clubs | Dropped<br>Clubs | Gain/<br>Loss<br>Clubs | New<br>Members | Charter<br>Members | Reinstate<br>Members | Transfer<br>Members | Total<br>Member<br>Added | Total<br>Members<br>Dropped | Gain/<br>Loss<br>Members |
|-----------|--------------|------------------|------------------------|----------------|--------------------|----------------------|---------------------|--------------------------|-----------------------------|--------------------------|
| 2017-2018 | 0            | 2                | -2                     | 98             | 0                  | 3                    | 33                  | 134                      | 264                         | -130                     |
| 2018-2019 | 0            | 3                | -3                     | 106            | 0                  | 4                    | 3                   | 113                      | 204                         | -91                      |
| 2019-2020 | 0            | 1                | -1                     | 82             | 0                  | 4                    | 4                   | 90                       | 240                         | -150                     |
| 2020-2021 | 0            | 4                | -4                     | 64             | 0                  | 4                    | 4                   | 72                       | 195                         | -123                     |
| 2021-2022 | 0            | 2                | -2                     | 80             | 2                  | 7                    | 8                   | 97                       | 196                         | -99                      |
| Average   | 0            | 2                | -2                     | 86             | 0                  | 4                    | 10                  | 101                      | 220                         | -119                     |